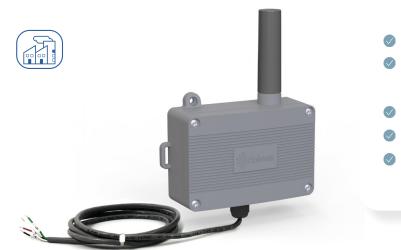

## **Contact Transmitter - State Reporting**

TX CONTACT 600-039

- Oetection of state changes (ON/OFF)
- LoRaWAN & Enless proprietary LoRa compatible
- High capacity D-type battery
- Up to 20 years of autonomy
- Very long radio range

### **Technical Specifications**

| Physical Characteristics |                                                   |
|--------------------------|---------------------------------------------------|
| Protection Rating        | IP65                                              |
| Mounting                 | Wall / Clamp / DIN Rail                           |
| Operating Temperature    | -20 / +55°C                                       |
| Power Supply             | 3.6V Lithium D-type Battery - Replaceable battery |
| Battery Life             | 12 years for sending every 5 minutes (SF9)        |

| Interface        |                                                                |
|------------------|----------------------------------------------------------------|
| On-Off           |                                                                |
| Number of Inputs | 2 inputs                                                       |
| Input Type       | Dry Contact / Open Collector                                   |
| Messages         | Instantly on state change (open/closed)<br>On periodic sending |