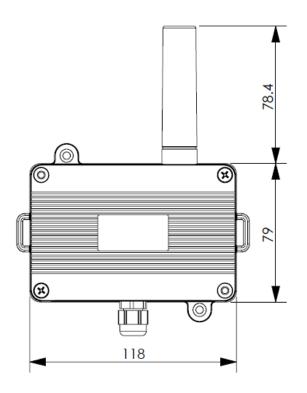

ietary LoRa = Enless LoRa ID |
| Encryption          | LoRaWAN = AES128<br>Enless proprietary LoRa = No encryption                         |
| Transmission power  | 25mW (14 dBm)                                                                       |

| Interface        |                                                                |
|------------------|----------------------------------------------------------------|
| On-Off           |                                                                |
| Number of Inputs | 2 inputs                                                       |
| Input Type       | Dry Contact / Open Collector                                   |
| Messages         | Instantly on state change (open/closed)<br>On periodic sending |



UK CA



## Dimensions (mm)





####