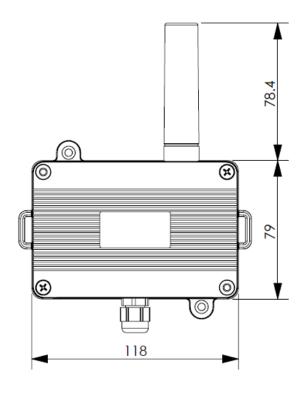

### Dimensions (mm)

DTM87-b

- +3903311480496
- sales@qlsol.com
- Via Matteotti 193, 21044, Cavaria con Premezzo Italy
- https://www.qlsol.com