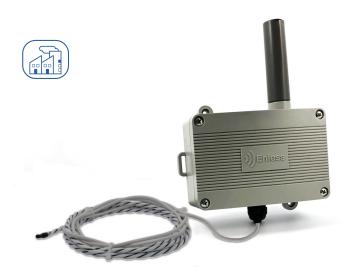

## **Leak Detection Sensor**

TX CONTACT 600-039 + LEAK CABLE

- Water presence detection (floors, pipelines, machines...)
- LoRaWAN & Enless proprietary LoRa compatible
- High capacity D-type battery
- Up to 20 years of autonomy
- Very long radio range